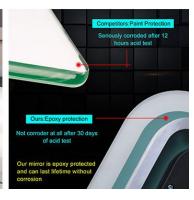

## It complements all decors:

- \* Touch sensor with the function of On/Off
- ❖ 5mm environmental silver mirror, copper free and lead free
- Special anti-corrosion mirror treatment
- Fingerprint-free for mirror frosted area
- High brightness and homogeneous lighting
- ❖ High output SMD 2835 LEDs, Energy saving and long life of 30000 hours
- ❖ High Color Rendering Index (CRI>80), ideal for makeup application
- ❖ Built-in electronic LED driver CE / UL certificated
- ❖ IP44 waterproof
- Easy-hanging installation, and easy for maintenance
- ❖ The size of Decorative LED Mirror Cabinet With Three Mirror Doors can be custom-made