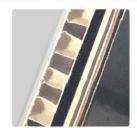

### Feature:

WALL MOUNT DRESSING MIRROR: The **Decorative LED Mirror Cabinet With Three Mirror Doors** can be installed on the walls of the bathroom or dressing room.

MIRRORED INTERIORS: The recess or surface mount **Decorative LED Mirror Cabinet With Three Mirror Doors** has fully mirrored front, mirrored back of the door, and mirrored back of the cabinet.

MEDICINE CABINET: The **Decorative LED Mirror Cabinet With Three Mirror Doors** contains 3 adjustable shelves (to store cosmetics) and 170 degree blum hinges that ensure soft close.

STATEMENT MIRROR: The **Decorative LED Mirror Cabinet With Three Mirror Doors** is the perfect blend of elegance and functionality for any bathroom or dressing room.