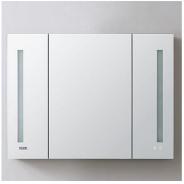

### Feature:

WALL MOUNT DRESSING MIRROR: The **Decorative LED Mirror Cabinet With Three Mirror Doors** can be installed on the walls of the bathroom or dressing room.

MIRRORED INTERIORS: The recess or surface mount **Decorative LED Mirror Cabinet With Three Mirror Doors** has fully mirrored front, mirrored back of the door, and mirrored back of the cabinet.

## It complements all decors:

- \* Touch sensor with the function of On/Off
- ❖ 5mm environmental silver mirror, copper free and lead free
- Special anti-corrosion mirror treatment
- Fingerprint-free for mirror frosted area
- High brightness and homogeneous lighting
- ❖ High output SMD 2835 LEDs, Energy saving and long life of 30000 hours
- ❖ High Color Rendering Index (CRI>80), ideal for makeup application
- ❖ Built-in electronic LED driver CE / UL certificated
- ❖ IP44 waterproof
- Easy-hanging installation, and easy for maintenance
- ❖ The size of Decorative LED Mirror Cabinet With Three Mirror Doors can be custom-made