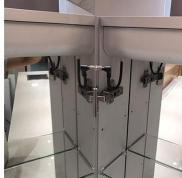

### Feature:

WALL MOUNT DRESSING MIRROR: The **Decorative LED Mirror Cabinet With Three Mirror Doors** can be installed on the walls of the bathroom or dressing room.

MIRRORED INTERIORS: The recess or surface mount **Decorative LED Mirror Cabinet With Three Mirror Doors** has fully mirrored front, mirrored back of the door, and mirrored back of the cabinet.

MEDICINE CABINET: The **Decorative LED Mirror Cabinet With Three Mirror Doors** contains 3 adjustable shelves (to store cosmetics) and 170 degree blum hinges that ensure soft close.

STATEMENT MIRROR: The **Decorative LED Mirror Cabinet With Three Mirror Doors** is the perfect blend of elegance and functionality for any bathroom or dressing room.