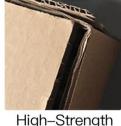

## **Deliver, Shipping And Serving**

Decorative LED Mirror Cabinet With Three Mirror Doors deliver with below shipping package:

Polyfoam + Earth carton + Carton box , 1 pcs/ctn Wooden Crate / Wooden Case / Pallet Optional

# **Product Packaging**

3CM Thickened Honeycomb Cardboard

High-Strength
Thickened Corner Protector

PP Cotton + Thickened Honeycomb Cardboard

High-Strength
Thickened Corner Protector