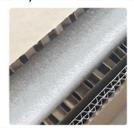

## **Deliver, Shipping And Serving**

Decorative LED Mirror Cabinet With Three Mirror Doors deliver with below shipping package:

Polyfoam + Earth carton + Carton box , 1 pcs/ctn Wooden Crate / Wooden Case / Pallet Optional

# **Product Packaging**

3CM Thickened Honeycomb Cardboard

High-Strength
Thickened Corner Protector

PP Cotton + Thickened Honeycomb Cardboard

High-Strength
Thickened Corner Protector