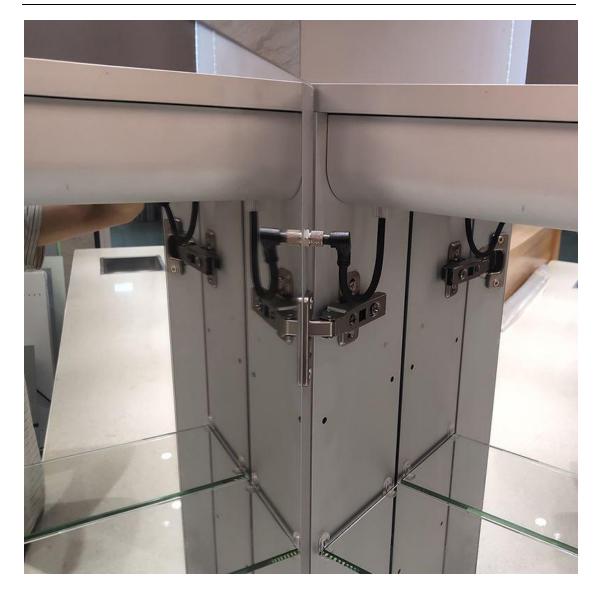

### Feature:

WALL MOUNT DRESSING MIRROR: The **Decorative LED Mirror Cabinet With Three Mirror Doors** can be installed on the walls of the bathroom or dressing room.

MIRRORED INTERIORS: The recess or surface mount **Decorative LED Mirror Cabinet With Three Mirror Doors** has fully mirrored front, mirrored back of the door, and mirrored back of the cabinet.

MEDICINE CABINET: The **Decorative LED Mirror Cabinet With Three Mirror Doors** contains 3 adjustable shelves (to store cosmetics) and 170 degree blum hinges that ensure soft close.

STATEMENT MIRROR: The **Decorative LED Mirror Cabinet With Three Mirror Doors** is the perfect blend of elegance and functionality for any bathroom or dressing room.