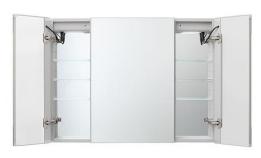

### Feature:

WALL MOUNT DRESSING MIRROR: The **Decorative LED Mirror Cabinet With Three Mirror Doors** can be installed on the walls of the bathroom or dressing room.

MIRRORED INTERIORS: The recess or surface mount **Decorative LED Mirror Cabinet With Three Mirror Doors** has fully mirrored front, mirrored back of the door, and mirrored back of the cabinet.

MEDICINE CABINET: The **Decorative LED Mirror Cabinet With Three Mirror Doors** contains 3 adjustable shelves (to store cosmetics) and 170 degree blum hinges that ensure soft close.

STATEMENT MIRROR: The **Decorative LED Mirror Cabinet With Three Mirror Doors** is the perfect blend of elegance and functionality for any bathroom or dressing room.

DURABLE: Made with premium glass, the **Decorative LED Mirror Cabinet With Three Mirror Doors** is a high-quality product that is sturdy and durable. The bathroom mirror is also suitable for dressing room.