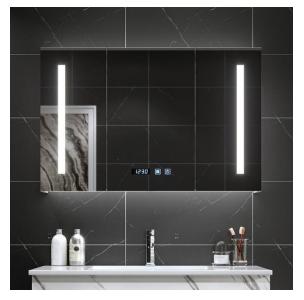

### **Decorative LED Mirror Cabinet With Three Mirror Doors**

Our Decorative LED Mirror Cabinet With Three Mirror Doors with CE TUV IP44 3 years Warranty. we devoted ourselves to LED Mirror Light many years, covering most of Europe and the Middle East market. And we have rich experience in OEM/ODM. We are expecting become your long term partner in china.

#### **Product Introduction**

This Decorative LED Mirror Cabinet With Three Mirror Doors was the latest invention high quality with CE TUV IP44 and offer 3 years Warranty. It was made up with Aluminum Bathroom Medicine Cabinet with Mirror. And our mirror using the 5MM copper-free silver mirror glass, and using UL ceritificated waterproof LED stripe. We are manufacturers and suppliers in China, who devoted our selves to Mirror lighting and Cabinet many years, covering most of Europe and the Middle East market. We are expecting become your long-term partner in china.

### Feature:

WALL MOUNT DRESSING MIRROR: The **Decorative LED Mirror Cabinet With Three Mirror Doors** can be installed on the walls of the bathroom or dressing room.

MIRRORED INTERIORS: The recess or surface mount **Decorative LED Mirror Cabinet With Three Mirror Doors** has fully mirrored front, mirrored back of the door, and mirrored back of the cabinet.

#### **Product Details**

To build a dream bathroom or dressing room with **Decorative LED Mirror Cabinet With Three Mirror Doors**, which offer inbuilt On/Off Touch switch, with LED lights, and wonderful storage space.