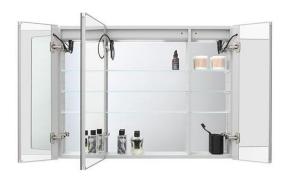

### Feature:

WALL MOUNT DRESSING MIRROR: The **Decorative LED Mirror Cabinet With Three Mirror Doors** can be installed on the walls of the bathroom or dressing room.

MIRRORED INTERIORS: The recess or surface mount **Decorative LED Mirror Cabinet With Three Mirror Doors** has fully mirrored front, mirrored back of the door, and mirrored back of the cabinet.

MEDICINE CABINET: The **Decorative LED Mirror Cabinet With Three Mirror Doors** contains 3 adjustable shelves (to store cosmetics) and 170 degree blum hinges that ensure soft close.

STATEMENT MIRROR: The **Decorative LED Mirror Cabinet With Three Mirror Doors** is the perfect blend of elegance and functionality for any bathroom or dressing room.

DURABLE: Made with premium glass, the **Decorative LED Mirror Cabinet With Three Mirror Doors** is a high-quality product that is sturdy and durable. The bathroom mirror is also suitable for dressing room.