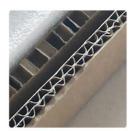

## **Deliver, Shipping And Serving**

Decorative LED Mirror Cabinet With Three Mirror Doors deliver with below shipping package:

Polyfoam + Earth carton + Carton box , 1 pcs/ctn Wooden Crate / Wooden Case / Pallet Optional

# **Product Packaging**

3CM Thickened Honeycomb Cardboard

High-Strength
Thickened Corner Protector

PP Cotton + Thickened Honeycomb Cardboard

High-Strength
Thickened Corner Protector